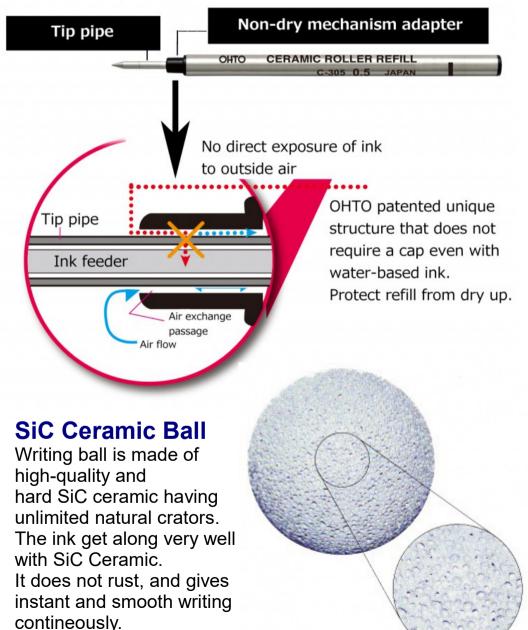

### Non-Dry Refill(Pat.)

Our Non-Dry technology prevents the writing tip from drying out even without the cap on.

Refill: Ceramic Roller Refill

#### Non-Dry Refill(Pat.)

Our Non-Dry technology prevents the writing tip from drying out even without the cap on.

#### Non-Dry Refill(Pat.)

Our Non-Dry technology prevents the writing tip from drying out even without the cap on.

Model: GS01-S7 Refill: PS-107NP(0.7mm/Black) Ink: Low viscosity Soft Ink

GS01 JAPAN COHTO