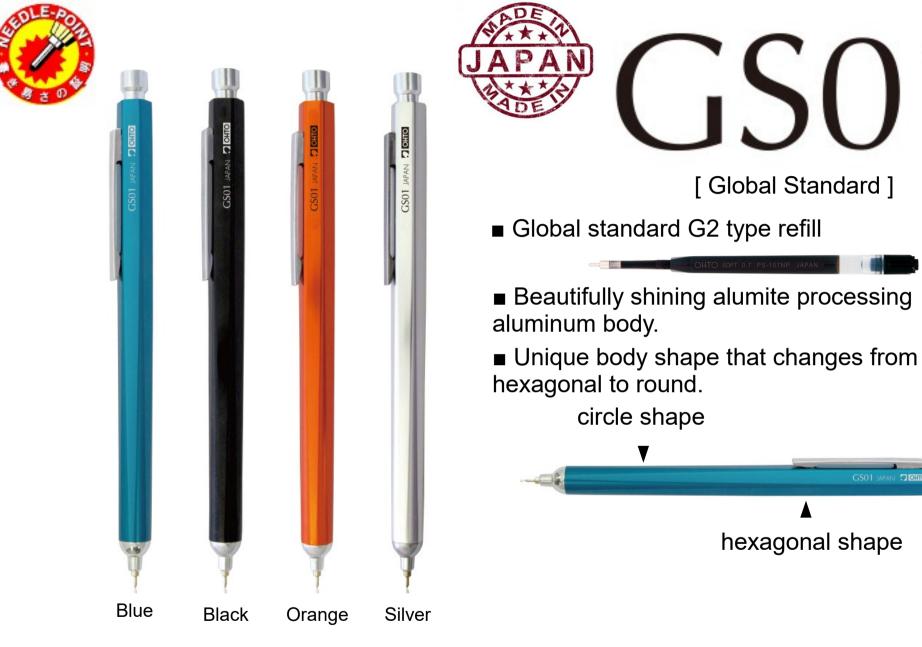

#### Non-Dry Refill(Pat.)

Our Non-Dry technology prevents the writing tip from drying out even without the cap on.

Model: GS01-S7 Refill: PS-107NP(0.7mm/Black) Ink: Low viscosity Soft Ink

GS01 JAPAN COHTO