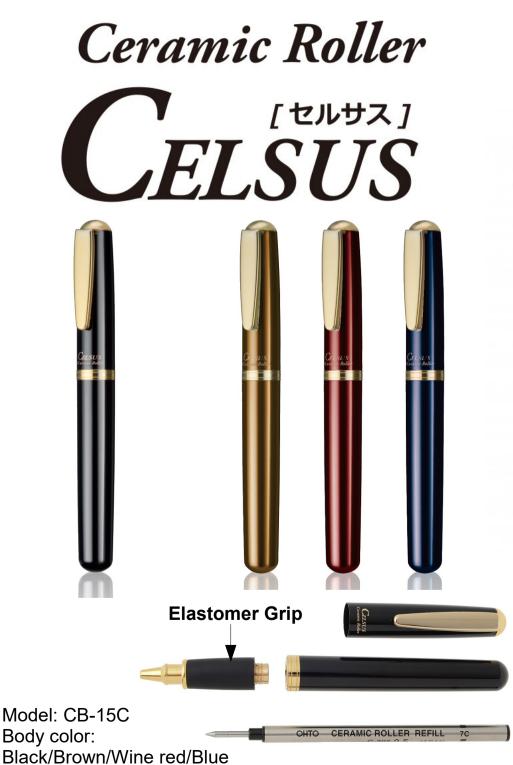

# Metal body products available for Private Brand (2023)

#### New!

## **Ceramic Roller CR21** Matte Black



#### **Bold and Solid**

Diameter: 13.2mm (max 16.7mm ) Weight: 33.4g

Model: CR01 Refill: Ceramic Roller Refill Body color: Matt Black/Camouflage Kaki/Camouflage Black

### Non-Dry Refill(Pat.)

Our Non-Dry technology prevents the writing tip from drying out even without the cap on.







Refill: Ceramic Roller Refill

#### Non-Dry Refill(Pat.)

Our Non-Dry technology prevents the writing tip from drying out even without the cap on.







#### Non-Dry Refill(Pat.)

Our Non-Dry technology prevents the writing tip from drying out even without the cap on.







Model: GS01-S7 Refill: PS-107NP(0.7mm/Black) Ink: Low viscosity Soft Ink

GS01 JAPAN COHTO