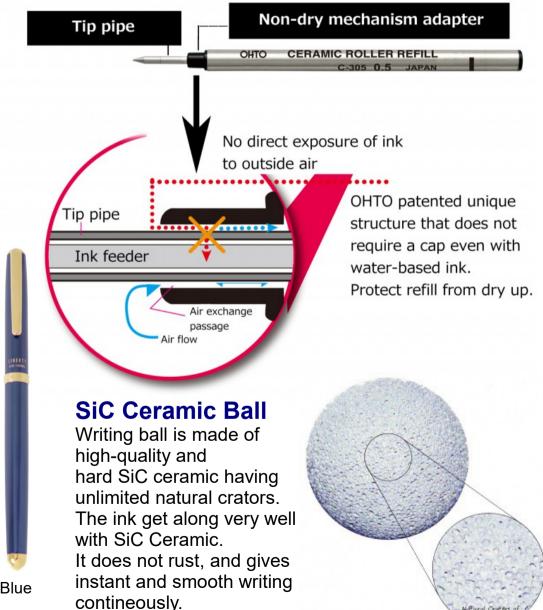

### Non-Dry Refill(Pat.)

Our Non-Dry technology prevents the writing tip from drying out even without the cap on.

Refill: Ceramic Roller Refill

#### Non-Dry Refill(Pat.)

Our Non-Dry technology prevents the writing tip from drying out even without the cap on.