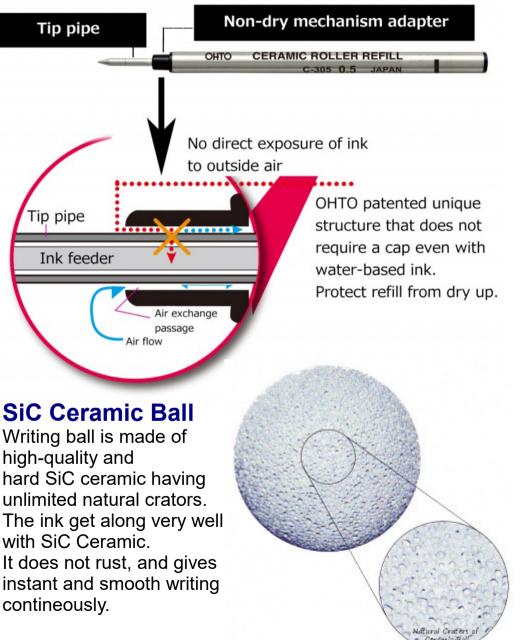

### Non-Dry Refill(Pat.)

Our Non-Dry technology prevents the writing tip from drying out even without the cap on.

Refill: Ceramic Roller Refill

#### Non-Dry Refill(Pat.)

Our Non-Dry technology prevents the writing tip from drying out even without the cap on.

#### Non-Dry Refill(Pat.)

Our Non-Dry technology prevents the writing tip from drying out even without the cap on.

Model: GS01-S7 Refill: PS-107NP(0.7mm/Black) Ink: Low viscosity Soft Ink

GS01 JAPAN COHTO