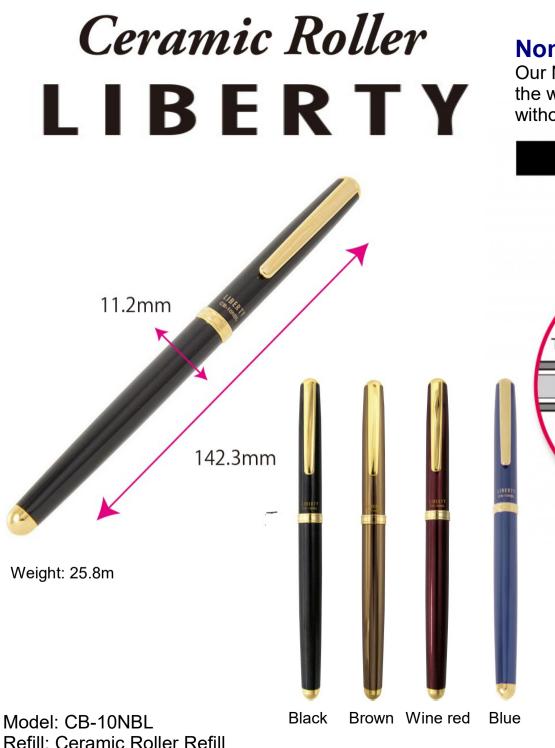

#### **Bold and Solid**

Diameter: 13.2mm (max 16.7mm ) Weight: 33.4g

Model: CR01 Refill: Ceramic Roller Refill Body color: Matt Black/Camouflage Kaki/Camouflage Black