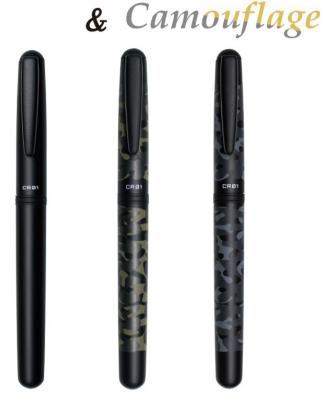

## **Ceramic Roller CR21** Matte Black

#### **Bold and Solid**

Diameter: 13.2mm (max 16.7mm ) Weight: 33.4g

Model: CR01 Refill: Ceramic Roller Refill Body color: Matt Black/Camouflage Kaki/Camouflage Black